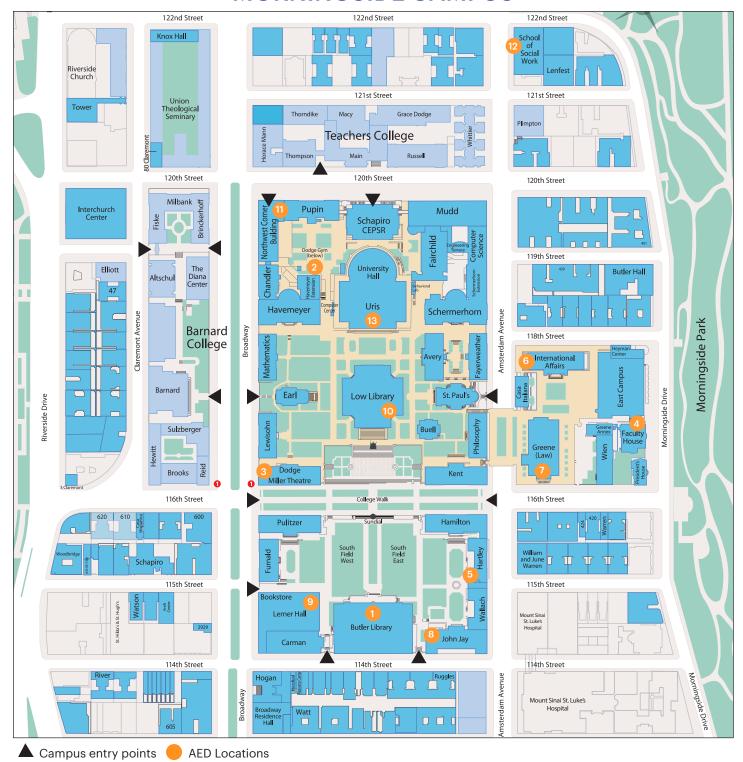

## AUTOMATED EXTERNAL DEFIBRILLATOR (AED) LOCATIONS, MORNINGSIDE CAMPUS

- Butler Library—Main Lobby
- 2 Dodge Fitness Center— 100 & 200 levels\*
- Oodge Hall—Miller Theatre Lobby
- Faculty House—Main Lobby
- Hartley Hall—Hospitality Desk
- International Affairs Building— Elevator Lobby, 400 Level
- Jerome Greene Hall—Main Lobby
- John Jay Hall—Main Lobby & Student Health Services, 400 level
- 9 Lerner Hall—Main Lobby, Campus Level

- Low Library—Public Safety Operations Center, Room 111
- 11 Northwest Corner Building— Main Lobby, Street Level
- 2 School of Social Work—Main Lobby
- 13 Uris Hall—Main Lobby